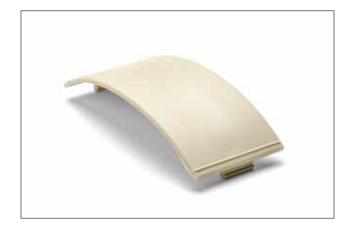

## **Cover Splice**

Cover splice joins two sections of raceway cover.

| PART<br>NO. | ТҮРЕ   | Description  | Color        | Pkg.<br>Qty. |
|-------------|--------|--------------|--------------|--------------|
| MCRI-CS*    | MCR-CS | Cover Splice | lvory        | 10           |
| MCRFW-CS*   |        | Cover Splice | Office White | 10           |