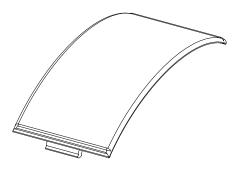

## **Cover Splice**

Cover splice joins two sections of raceway cover.

| PART<br>NO. | ТҮРЕ   | Description  | Color        | Pkg.<br>Qty. |
|-------------|--------|--------------|--------------|--------------|
| MCRI-CS*    | MCR-CS | Cover Splice | lvory        | 10           |
| MCRFW-CS*   |        | Cover Splice | Office White | 10           |